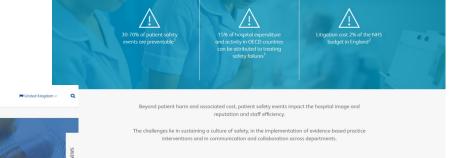

Click here to find out more.

Patient Safety is the prevention of errors and adverse effects to patients associated with healthcare. In an ideal world, no patients are harmed during healthcare. Yet, it is estimated that 1 over 10 patients is harmed during hospital admission <sup>1</sup>