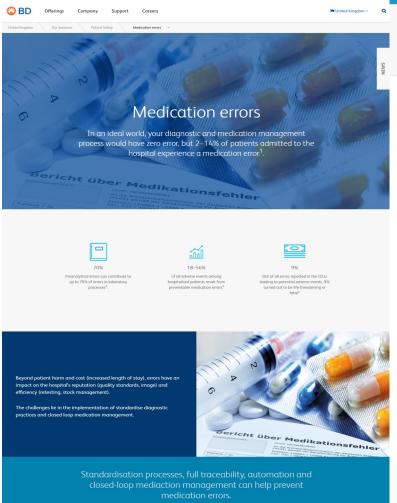

For more information on how BD can support you in preventing medication errors from diagnostics to drug administration click here.